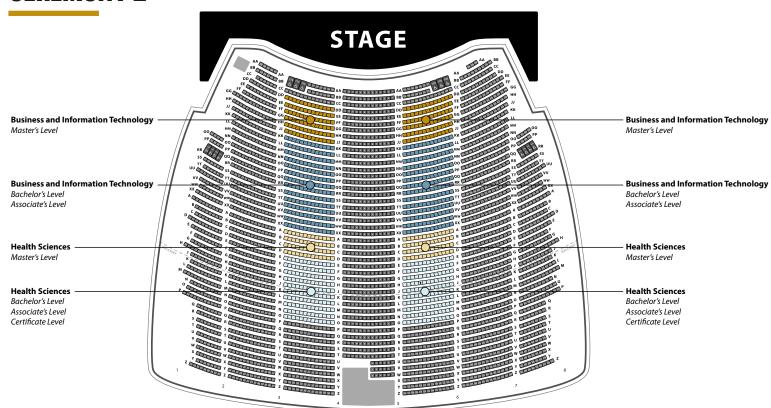

## **CEREMONY 2**

**2:00 pm ET Commencement**—School of Business and Information Technology, School of Health Sciences **6:00 pm ET Commencement**—Virtual Graduates from all schools